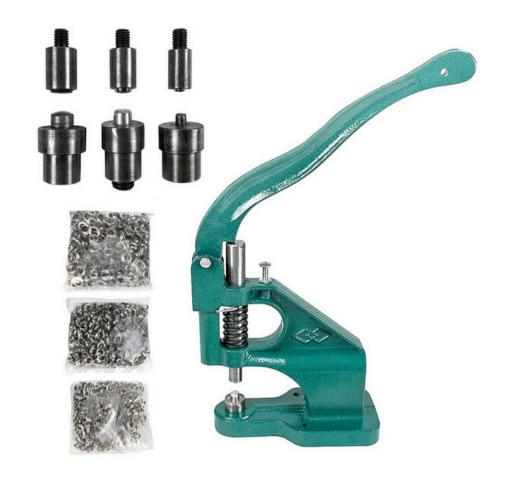

# Hand Press Eyelet Grommet Machine

This tabletop grommet machine can be used as an eyelet and rivet machine. It can help you to punch the grommets for banners, signs, belts, bags, shoes, crafts, and more.