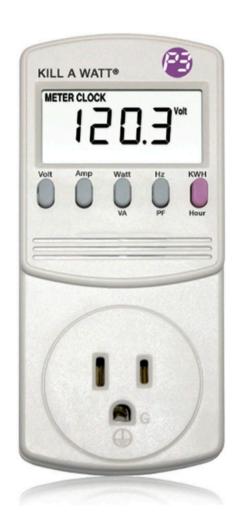

# **Kill-A-Watt Kit**

With the help of a Kill-A-Watt meter and the Eversource educational booklet included in the kit measure and record the amount of electricity you're consuming. Includes tips to help reduce your use and electric costs.