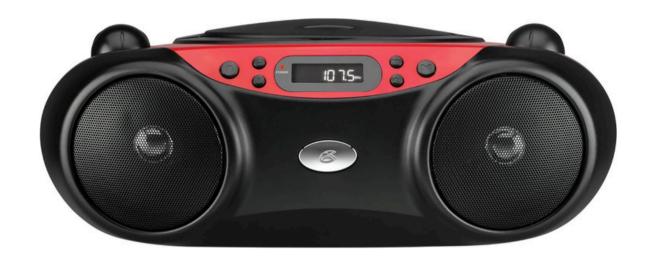

# Portable Top-Loading CD Boombox

- Portable top-loading CD player with AM/FM radio
- Built-in stereo speakers
- 3.5mm audio line input for connecting MP3 players
- Includes built-in AC power cable also runs on 6 C batteries