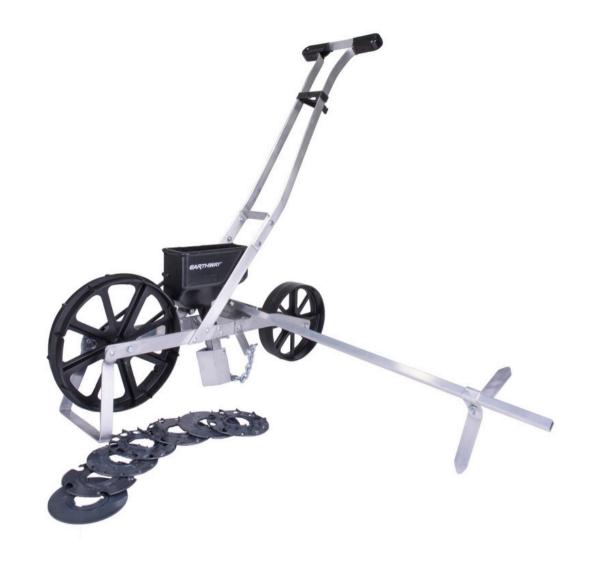

# **Precision Garden Seeder**

Take the guesswork out of planting any row crop. Interchangeable seed plates and adjustable furrow opener will allow you to plant a multitude of crops. Comes with 6 plates and instruction booklet.