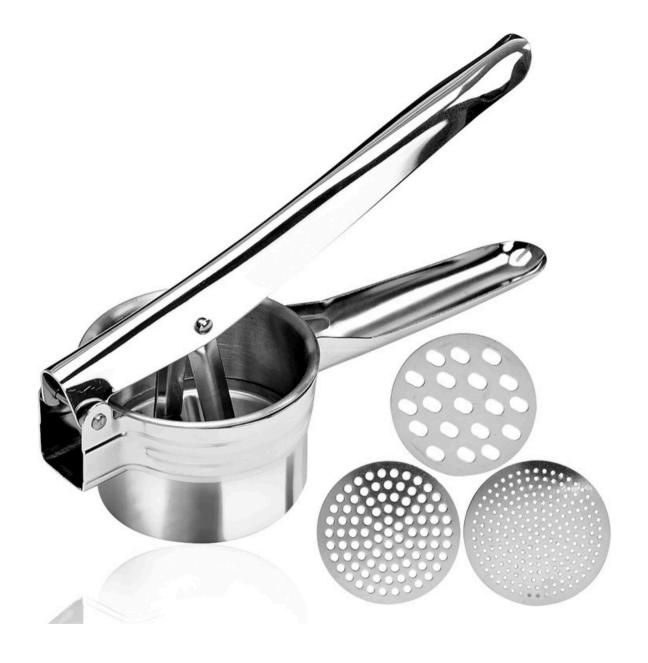

# **Potato Ricer**

This multipurpose kitchen tool with interchangeable discs can be used on many root vegetables.