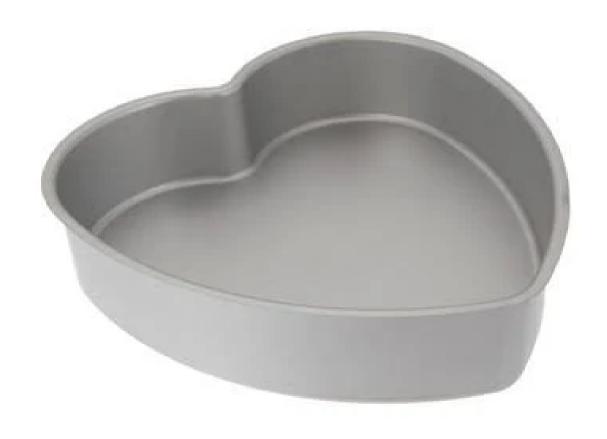

### **Heart Cake Pan**

9" heart shaped cake pan. Perfect for special occasions.