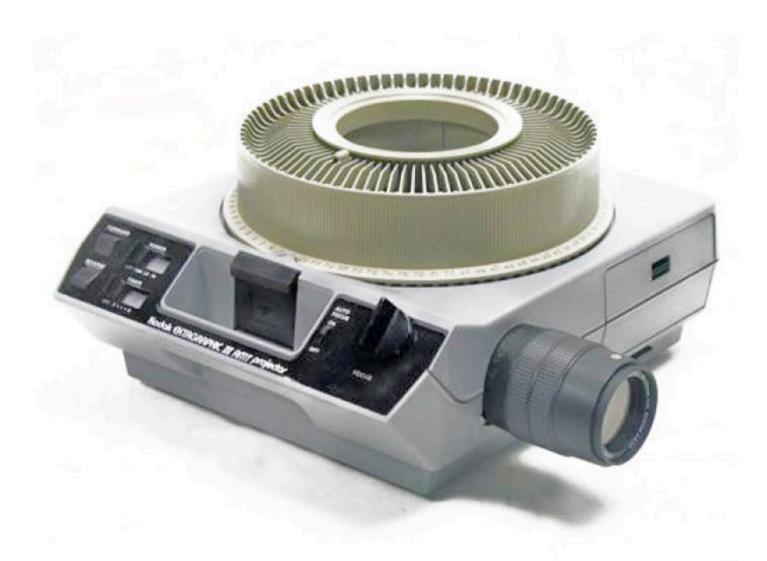

# Kodak Ektagraphic Slide Projector & Carousel

### **Contents:**

Slide Projector, Slide Carousel, Projector Bulb, Slide Advancer, and a Lens.