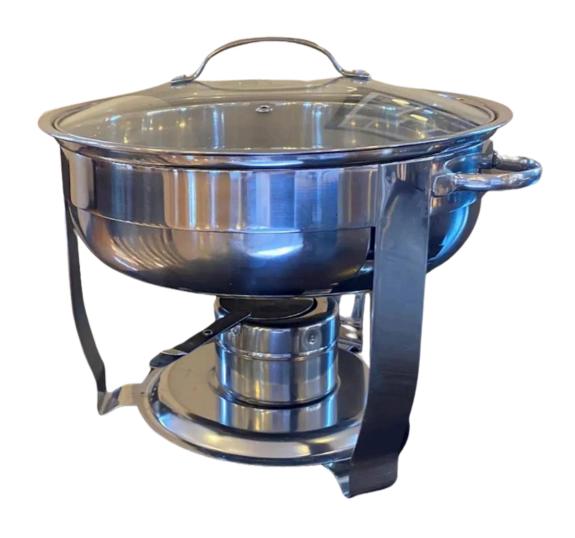

# **Chafing Dish**

Mainstays Brand six piece stainless steel chafing dish set.

Contains one chafing dish pan, one glass lid, one water pan, one lid rest, one stand, and one fuel holder.