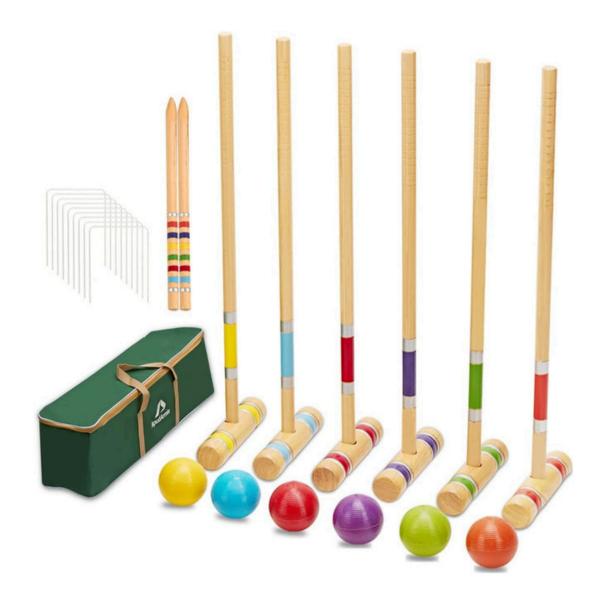

# Six Player Croquet Set

### **Contents:**

6x 28" Colorful Mallets
6 Colored Croquet Balls
2x 18" Ending stakes
9 Steel Wickets
Game Manual
Carry Bag