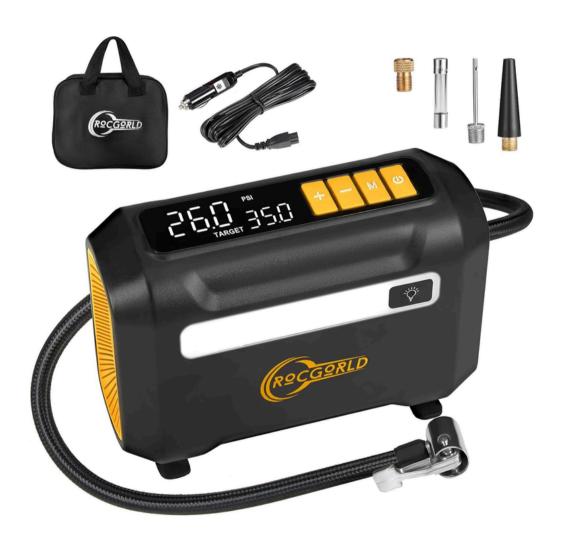

# **RocGorld Tire Inflator R8**

Compact and fast portable air pump for car tires. For up to 150 PSI.