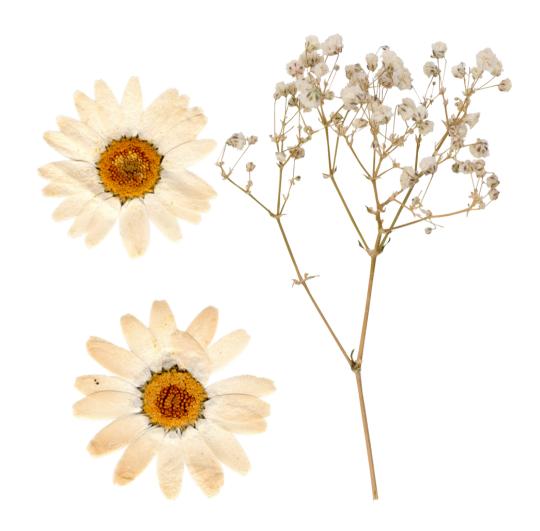

### **Dried Flower Press**

Use this press to flatten and preserve flowers for scrapbooking, cards, and more.