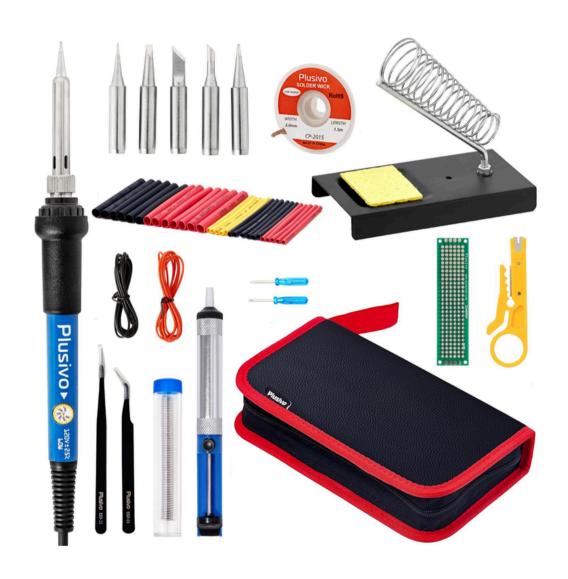

# **Soldering Iron Kit**

### **Contents:**

60W Soldering Iron with Adjustable Temperature, 5 Soldering Tips, Solder Wire Mini Screwdrivers, Tweezers, Mini Wire Stripper, Stand and Holder, Carrying Case, Solder Sucker