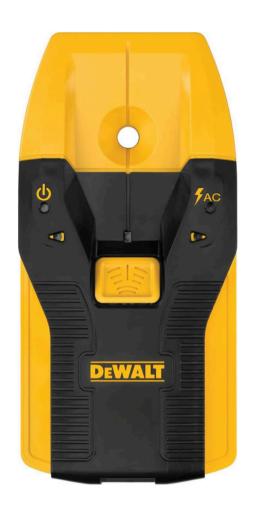

# **DEWALT Stud Finder**

Eliminate the guesswork with this center detect Stud Finder that has a detection depth of 3/4 in. for wood and metal. Locates the center for a more efficient read. Once the stud is located, an audible alert and directional LED arrows clearly notify the user. You can easily mark the center of the stud with the center marking channel.