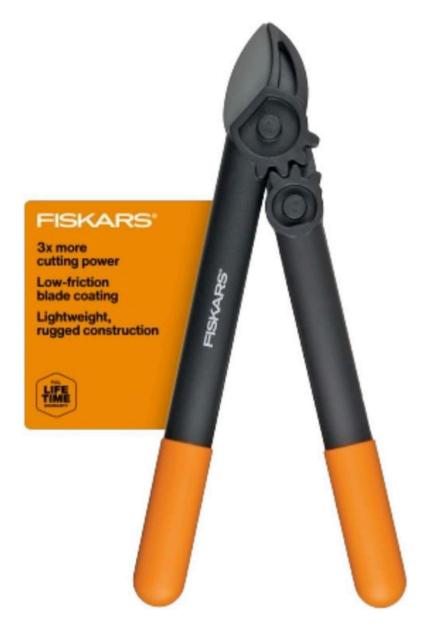

# **Fiskars Pruners Small**

The Fiskars 15" Pruner is powerful enough to cut through thick branches up to 1-1.5 inches in diameter, yet small and light enough to reduce strain on your hands, wrists, and muscles during use.