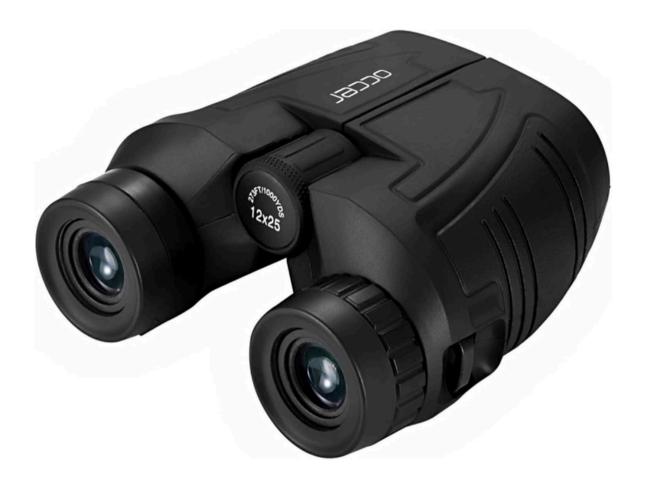

# **Binoculars**

Occcer 12x25 compact binoculars with 12x magnification. 25mm objective lens.