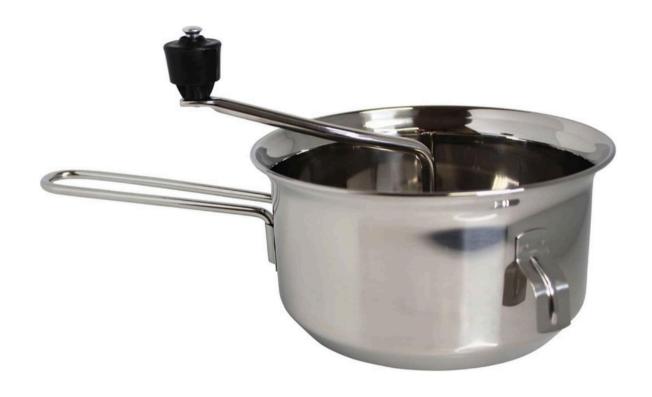

# Foley Stainless Steel Food Mill

Perfect for mashing, straining, grating, and ricing. Stainless steel construction with easy to turn knob.