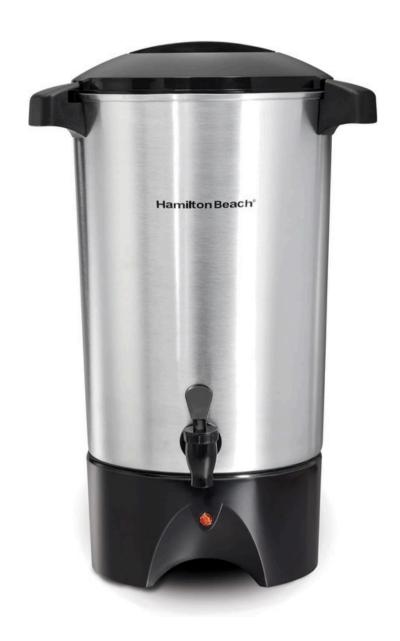

### **Coffee Urn**

From family reunions to parties: this coffee dispenser makes plenty of coffee for large crowds or lets you brew less for smaller groups. For 14-45 cups.