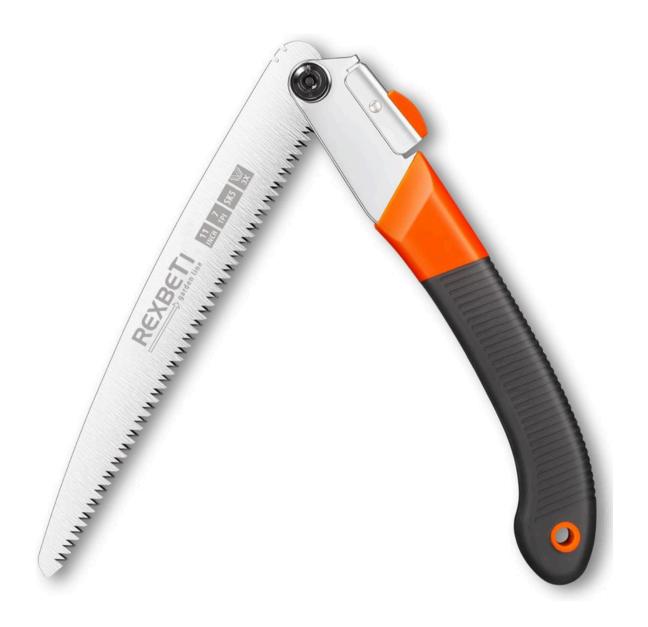

# **Heavy Duty Folding Saw**

Durable SK-5 steel blade for efficient cutting during camping, survival, bushcraft, landscaping, and general yard work.