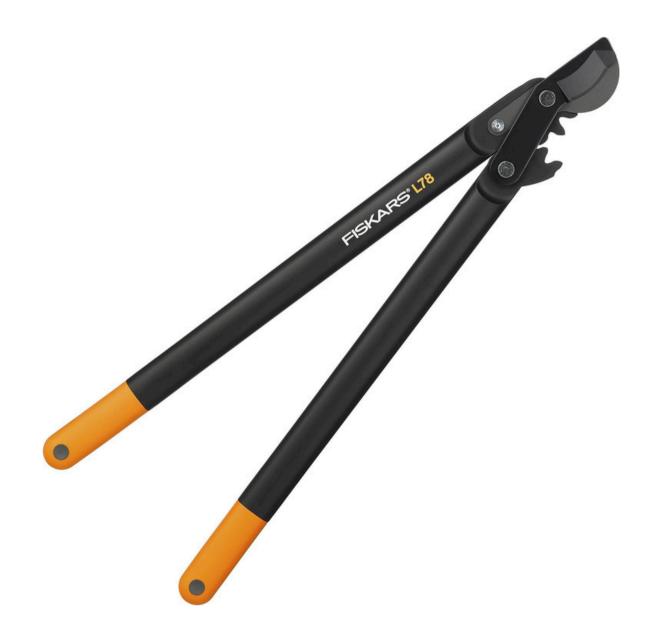

# Fiskars Pruners Large

Branch cutter for fresh wood, tree branches, shrubs, and hedges up to 5 cm in diameter, For right-and left-handed users.