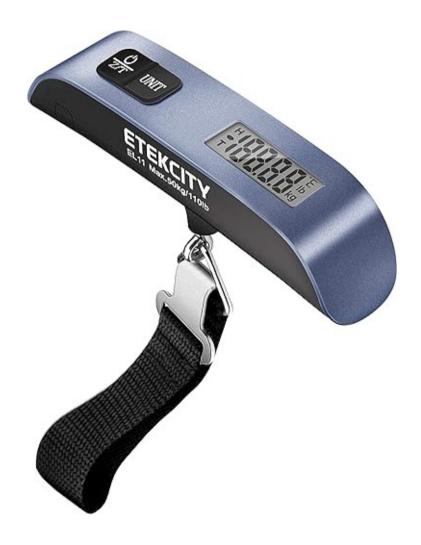

# Luggage Scale

Designed for travelers, this portable scale features a high-accuracy sensor with a capacity of 110lb/50kg and precision of 0.1lb/50g.