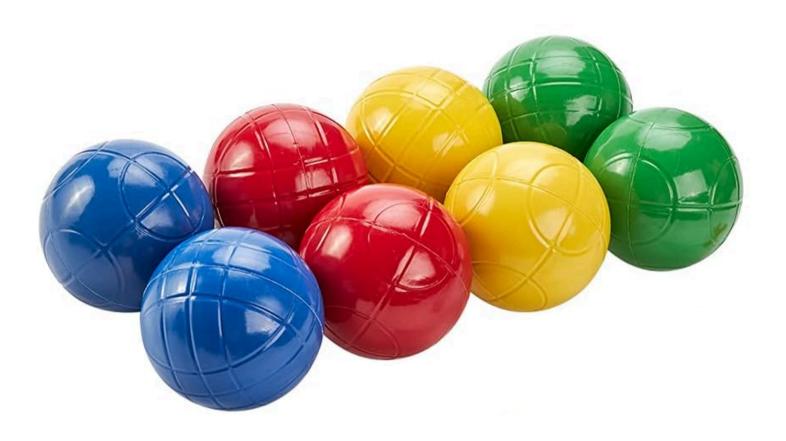

# **Bocce Balls**

Classic four-color bocce ball set with four colors and carrying case. Comes with game rule sheet.