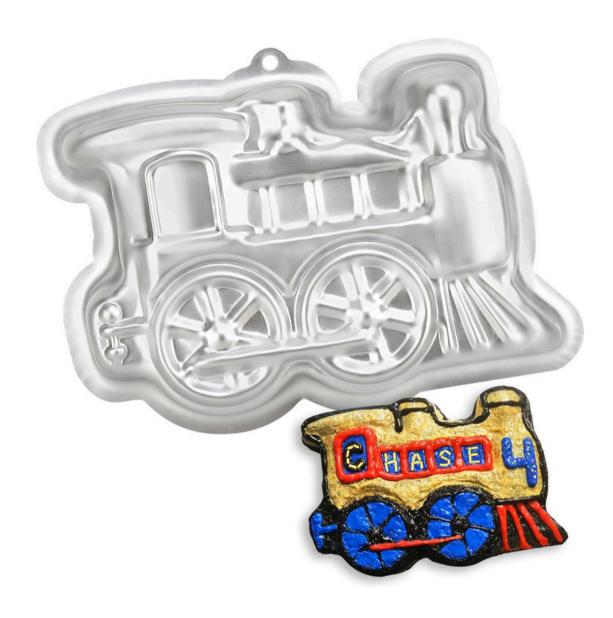

# **Train Cake Mold**

Make a fun train shaped cake with this preformed cake pan.