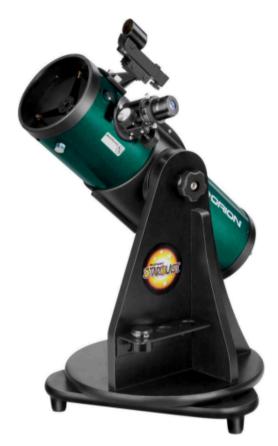

# **Orion StarBlast 4.5" Telescope**

### **Specs:**

Weighs 13lbs and stands 21" tall. 22.5x and 45x magnification lenses. "Red dot scope" to help accurately aim.

Contents: 1 telescope, 1 zippered pouch (instruction book, constellations book, and headlamp), packing instructions, 2 pillows, Sterilite bin.