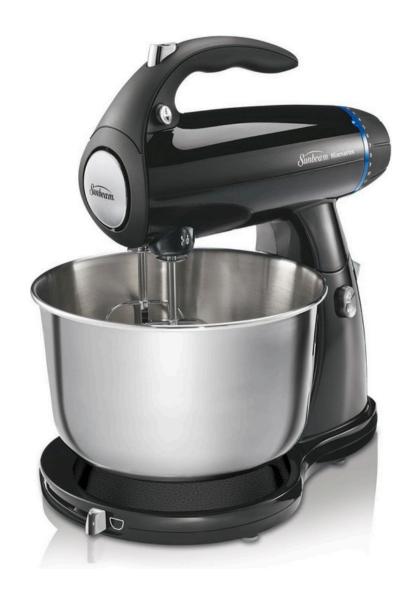

# **Stand Mixer**

This mixer puts out an outstanding 350 watts of power. It has 12 speeds, a soft handle and soft start technology.

Features an on and off switch and a tilt locking head.