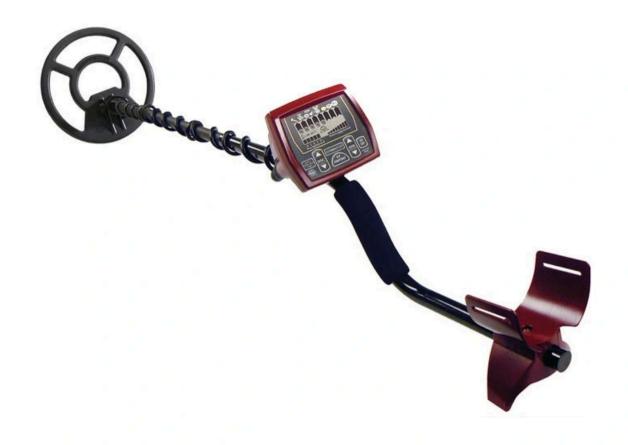

# Coinmaster Pro Metal Detector

High performance features to help you find coins and jewelry.