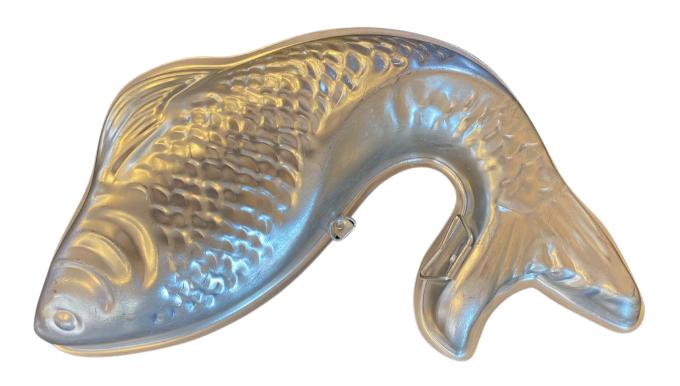

og, Ginger person, Heart, Hedgehog, House Maple leaf, Massachusetts, Mitten Pointy flower, Shark, Whale, Winter hat, and four mini rolling pins.

# Six Player Croquet Set



### **Contents:**

6x 28" Colorful Mallets
6 Colored Croquet Balls
2x 18" Ending stakes
9 Steel Wickets
Game Manual
Carry Bag

# **DEWALT Stud Finder**



Eliminate the guesswork with this center detect Stud Finder that has a detection depth of 3/4 in. for wood and metal. Locates the center for a more efficient read. Once the stud is located, an audible alert and directional LED arrows clearly notify the user. You can easily mark the center of the stud with the center marking channel.

### **Dried Flower Press**



Use this press to flatten and preserve flowers for scrapbooking, cards, and more.

# **Fish Cake Mold**



Make a fish shaped cake with this fun pan.

# **Heavy Duty Folding Saw**



Durable SK-5 steel blade for efficient cutting during camping, survival, bushcraft, landscaping, and general yard work.

# Foley Stainless Steel Food Mill



Perfect for mashing, straining, grating, and ricing. Stainless steel construction with easy to turn knob.

# Hand Press Eyelet Grommet Machine



This tabletop grommet machine can be used as an eyelet and rivet machine. It can help you to punch the grommets for banners, signs, belts, bags, shoes, crafts, and more.

### **Heart Cake Pan**



9" heart shaped cake pan. Perfect for special occasions.

# **Kill-A-Watt Kit**



With the help of a Kill-A-Watt meter and the Eversource educational booklet included in the kit measure and record the amount of electrici